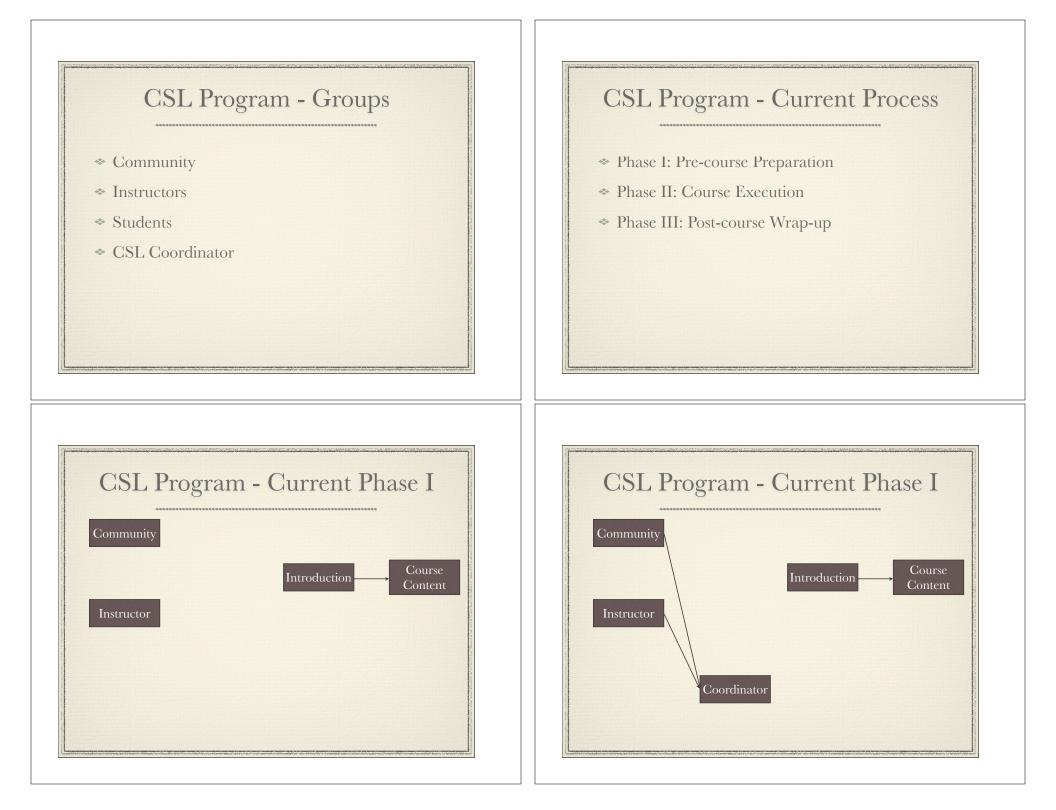

| Project Name Action 1 Action 2 Action 3                                                                                                        | <ul> <li>All involved parties<br/>submit feedback</li> <li>Coordinator has all-<br/>seeing access</li> </ul>             |
|------------------------------------------------------------------------------------------------------------------------------------------------|--------------------------------------------------------------------------------------------------------------------------|
| Discussion   Files & Documents                                                                                                                 | structor<br>tudents<br>ordinator<br>CSL<br>Connect<br>Database<br>* Coordinator can add/<br>update Community<br>Profiles |
| <ul> <li>CSL Connect</li> <li>* Non-Functional Requirements</li> <li>* Availability</li> <li>* Usability</li> <li>* Maintainability</li> </ul> | The End<br>Questions?                                                                                                    |