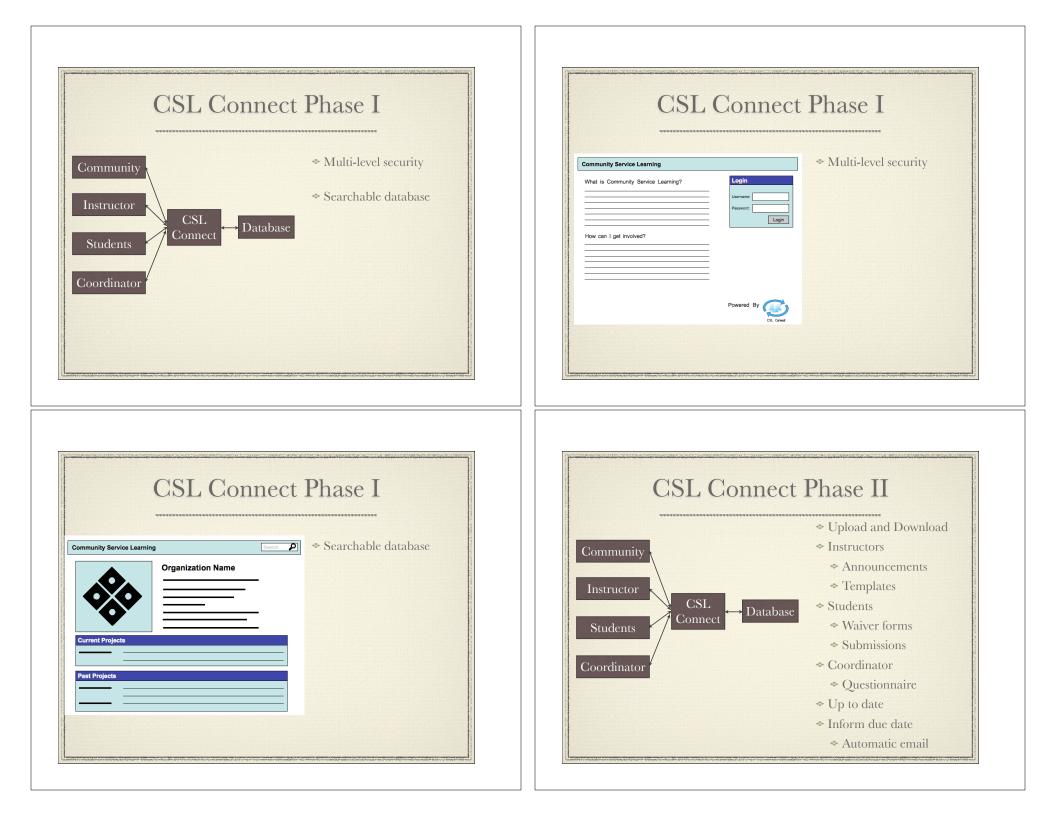

| Project Name Action 1 Action 2 Action 3                                                                                                        | <ul> <li>All involved parties<br/>submit feedback</li> <li>Coordinator has all-<br/>seeing access</li> </ul>             |
|------------------------------------------------------------------------------------------------------------------------------------------------|--------------------------------------------------------------------------------------------------------------------------|
| Discussion   Files & Documents                                                                                                                 | structor<br>tudents<br>ordinator<br>CSL<br>Connect<br>Database<br>* Coordinator can add/<br>update Community<br>Profiles |
| <ul> <li>CSL Connect</li> <li>* Non-Functional Requirements</li> <li>* Availability</li> <li>* Usability</li> <li>* Maintainability</li> </ul> | The End<br>Questions?                                                                                                    |