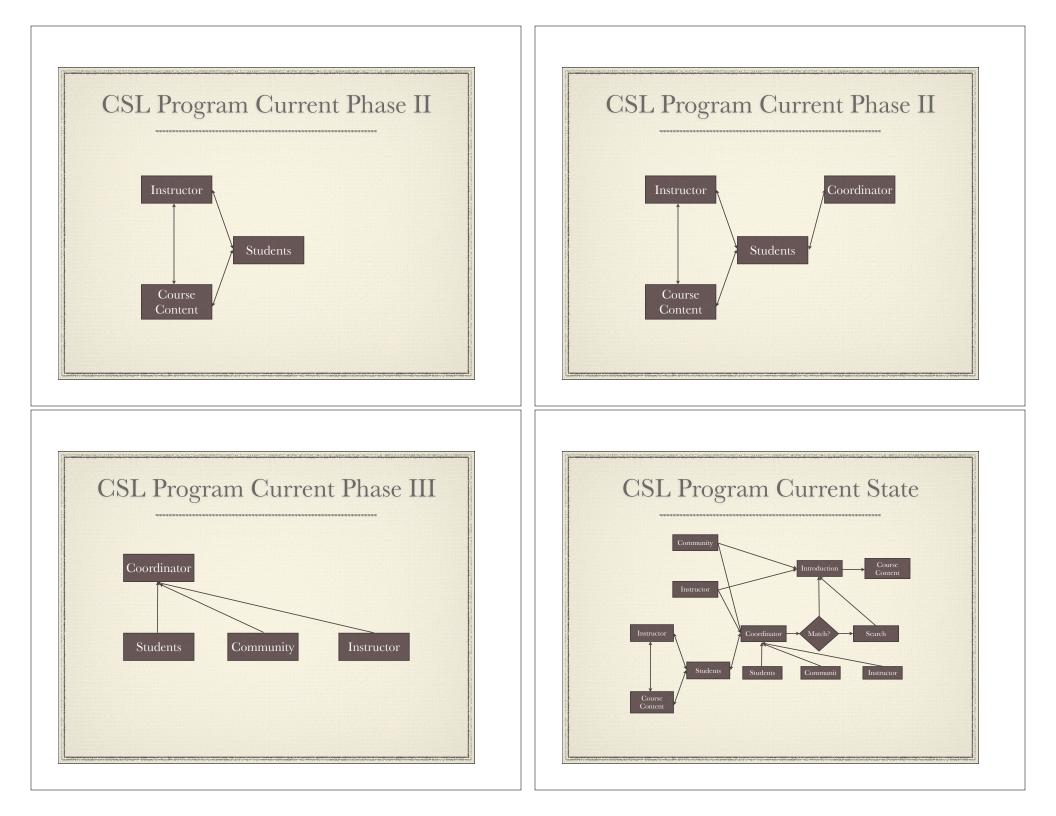

| Project Name Action 1 Action 2 Action 3                                                                                                        | <ul> <li>All involved parties<br/>submit feedback</li> <li>Coordinator has all-<br/>seeing access</li> </ul>             |
|------------------------------------------------------------------------------------------------------------------------------------------------|--------------------------------------------------------------------------------------------------------------------------|
| Discussion   Files & Documents                                                                                                                 | structor<br>tudents<br>ordinator<br>CSL<br>Connect<br>Database<br>* Coordinator can add/<br>update Community<br>Profiles |
| <ul> <li>CSL Connect</li> <li>* Non-Functional Requirements</li> <li>* Availability</li> <li>* Usability</li> <li>* Maintainability</li> </ul> | The End<br>Questions?                                                                                                    |