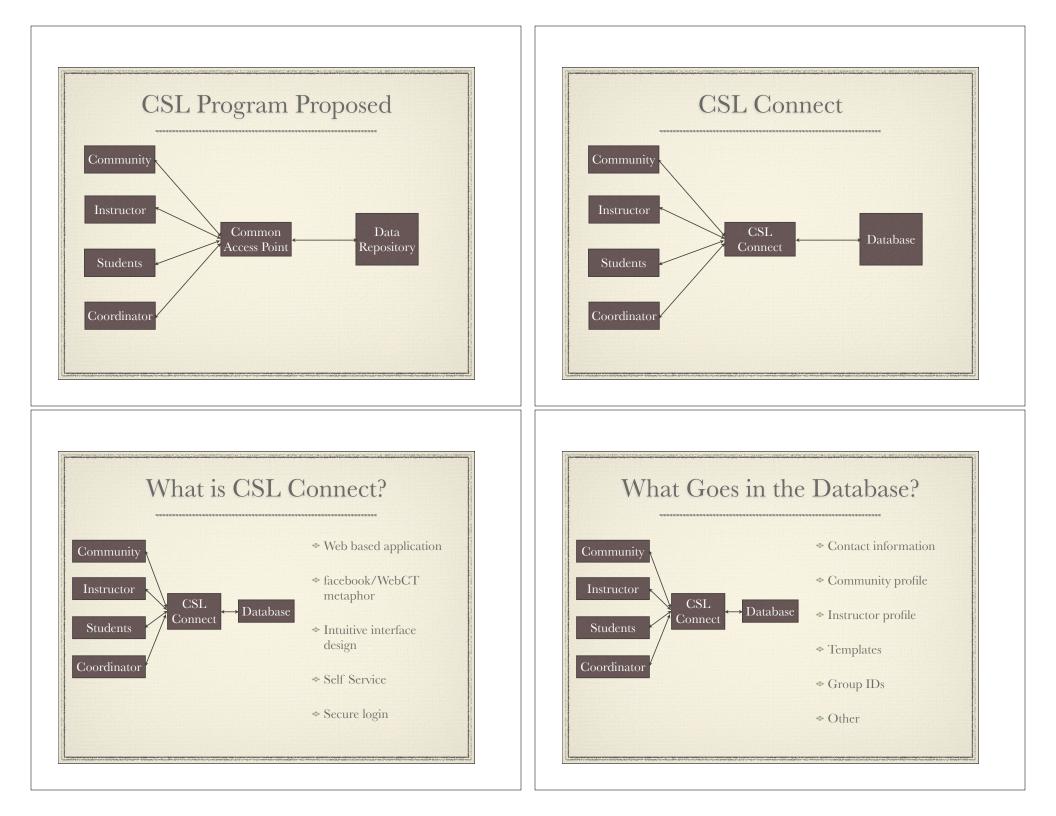

| Project Name Action 1 Action 2 Action 3                                                                                                        | <ul> <li>All involved parties<br/>submit feedback</li> <li>Coordinator has all-<br/>seeing access</li> </ul>             |
|------------------------------------------------------------------------------------------------------------------------------------------------|--------------------------------------------------------------------------------------------------------------------------|
| Discussion   Files & Documents                                                                                                                 | structor<br>tudents<br>ordinator<br>CSL<br>Connect<br>Database<br>* Coordinator can add/<br>update Community<br>Profiles |
| <ul> <li>CSL Connect</li> <li>* Non-Functional Requirements</li> <li>* Availability</li> <li>* Usability</li> <li>* Maintainability</li> </ul> | The End<br>Questions?                                                                                                    |