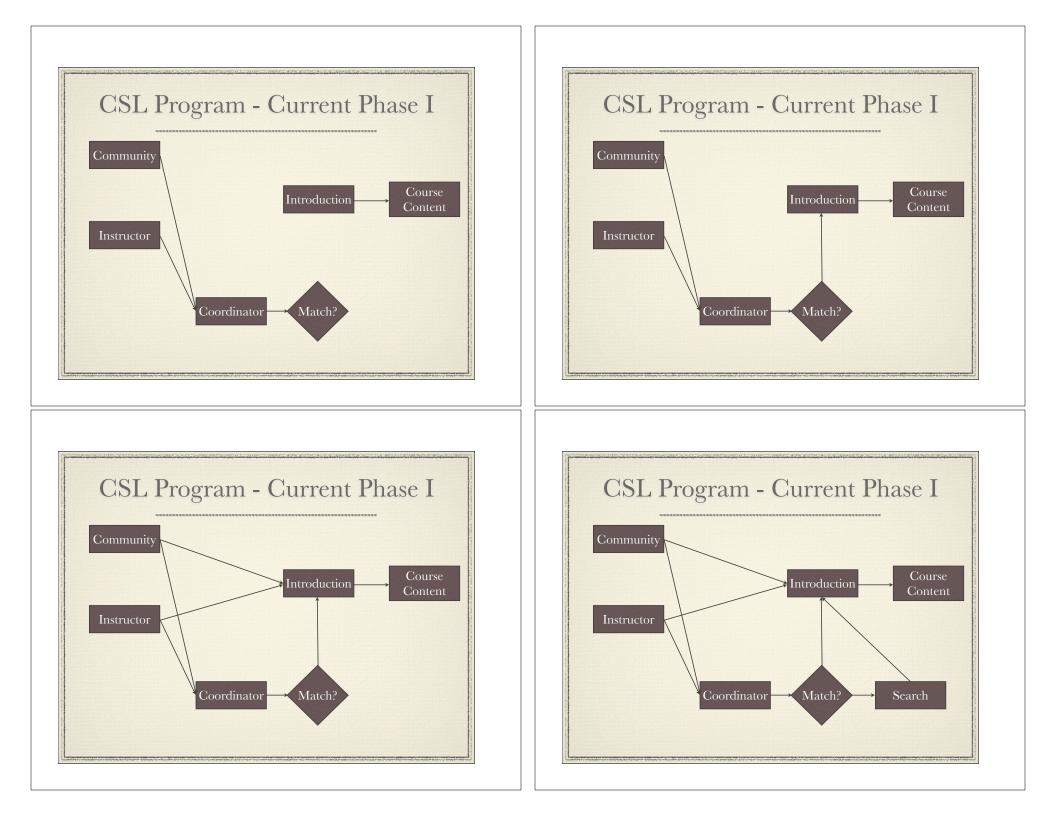

| Project Name Action 1 Action 2 Action 3                                                                                                        | <ul> <li>All involved parties<br/>submit feedback</li> <li>Coordinator has all-<br/>seeing access</li> </ul>             |
|------------------------------------------------------------------------------------------------------------------------------------------------|--------------------------------------------------------------------------------------------------------------------------|
| Discussion   Files & Documents                                                                                                                 | structor<br>tudents<br>ordinator<br>CSL<br>Connect<br>Database<br>* Coordinator can add/<br>update Community<br>Profiles |
| <ul> <li>CSL Connect</li> <li>* Non-Functional Requirements</li> <li>* Availability</li> <li>* Usability</li> <li>* Maintainability</li> </ul> | The End<br>Questions?                                                                                                    |